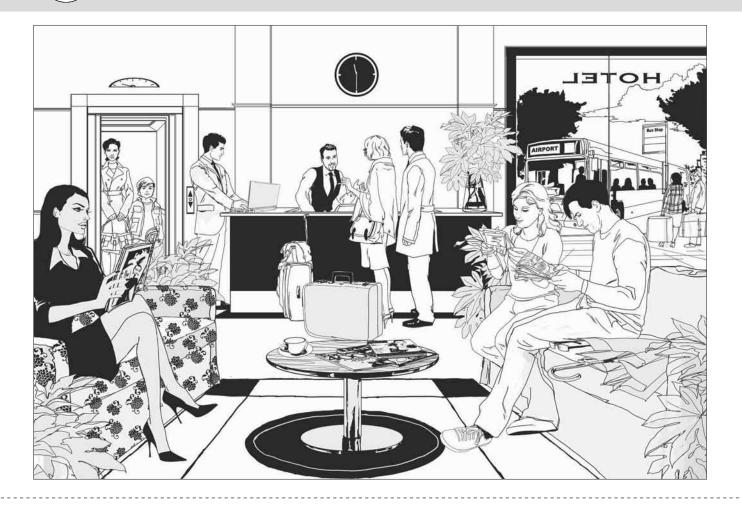

Grammar word order in questions

В

| WAITER  | Good evening. <sup>1</sup> <i>Do you have a</i><br><u>reservation</u> ? (have / you / do / a<br>reservation) | AT PA               |
|---------|--------------------------------------------------------------------------------------------------------------|---------------------|
| WOMAN   | Yes, we do.                                                                                                  | LE LE LALAN LES     |
| WAITER  | 2?                                                                                                           | CHAR AND SOL        |
|         | ('s / your last name / what)                                                                                 |                     |
| WOMAN   | It's Lane.                                                                                                   |                     |
| WAITER  | 3?                                                                                                           | Lithumant           |
|         | (spell it / how / you / do)                                                                                  | -BENO               |
| WOMAN   | L-A-N-E.                                                                                                     |                     |
| WAITER  | Thank you. Your table is by the window.                                                                      |                     |
| WOMAN   | 4?                                                                                                           | Color I donal       |
|         | (you / work / do / where)                                                                                    | 2-2-                |
| MAN     | I work in a hospital.                                                                                        | 1 1 m3 4 m          |
| WOMAN   | 5?                                                                                                           | AN AR               |
|         | (you / a doctor / are)                                                                                       | Kert IV )           |
| MAN     | Yes, I am.                                                                                                   |                     |
| WOMAN   | 6?                                                                                                           | CAPPED #            |
|         | (your job / like / do / you)                                                                                 |                     |
| MAN     | Yes, I do. It's great.                                                                                       |                     |
| WOMAN   | 7?                                                                                                           |                     |
|         | (you / what / in your free time / do / do)                                                                   | $(\cdot)$ $(\cdot)$ |
| MAN     | I listen to music.                                                                                           |                     |
| WOMAN   | 8?                                                                                                           |                     |
|         | (listen to / what music / you / do)                                                                          | La B / Bal          |
| MAN     | Jazz, and sometimes classical music.                                                                         |                     |
| WOMAN   |                                                                                                              | 1600                |
|         | (finish work / you / what time / do)                                                                         | 1/2 3 A By          |
| WOMAN 2 |                                                                                                              |                     |
| WOMAN   |                                                                                                              |                     |
|         | (free after work tonight / you / are)                                                                        |                     |